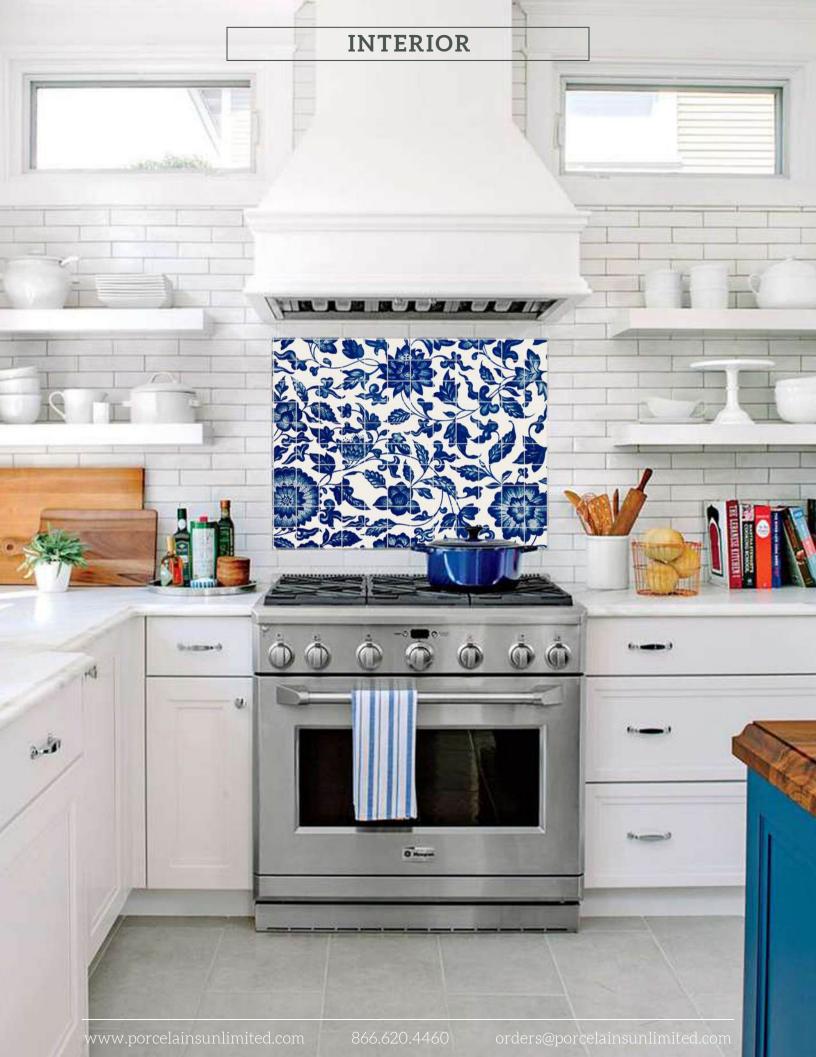

4 x 7 7/8 in - 10 x 20 cm

MT10

4 x 11 3/4 in - 10 x 30 cm

MT11

4 x 23 5/8 in - 10 x 60 cm

MT12

77/8 x 23 5/8 in - 20 x 60 cm

MT13

12 5/8 x 29 1/2 in - 32 x 75 cm

MT14

19 1/4 x 39 in - 49 x 99 cm

#### **SPECIALTY TILES**

#### Corner

3-Way Corner

1 x 1 in - 2.5 x 2.5 cm

3-Way Corner

1 x 1 in - 2.5 x 2.5 cm

Inside Corner

1 x 1 in - 2.5 x 2.5 cm

**Outside Corner** 

1 x 1 in - 2.5 x 2.5 cm













#### Corner

Base Inside Corner

1 x 4 in - 2.5 x 10 cm

Base Outside Corner

1 x 4 in - 2.5 x 10 cm

Inside Corner

1 x 7 7/8 in - 2.5 x 20 cm

**Outside Corner** 

1 x 7 7/8 in - 2.5 x 20 cm

#### Corner

Base

4 x 4 in - 10 x 10 cm

**Base** 

4 x 7 7/8 in - 10 x 20 cm

Linear Shower

4 x 4 in - 10 x 10 cm

**Shower Corner** 

4 x 4 in - 10 x 10 cm







### HOME DECOR











# BUSINESS www.porcelainsunlimited.com 866.620.4460 orders@porcelainsunlimited.com

## HOTEL









#### **FAQ**

#### How do I place an order?

If you don't have a wholesale account, you may create a free account at www.porcelainsstore.com

After verification and activation you'll be able to log in, submit and view orders, communicate with support and more.

#### How do I check the status of my submitted order?

You may find order details inside of your account at PorcelainsStore.com by clicking on 'My Orders' and then clicking on the specific order in-question. As your order moves across the system it will automatically update inside of the order under 'Order Status'. And if you ever have any questions, our team is available to assist by emailing orders@porcelainsunlimited.com