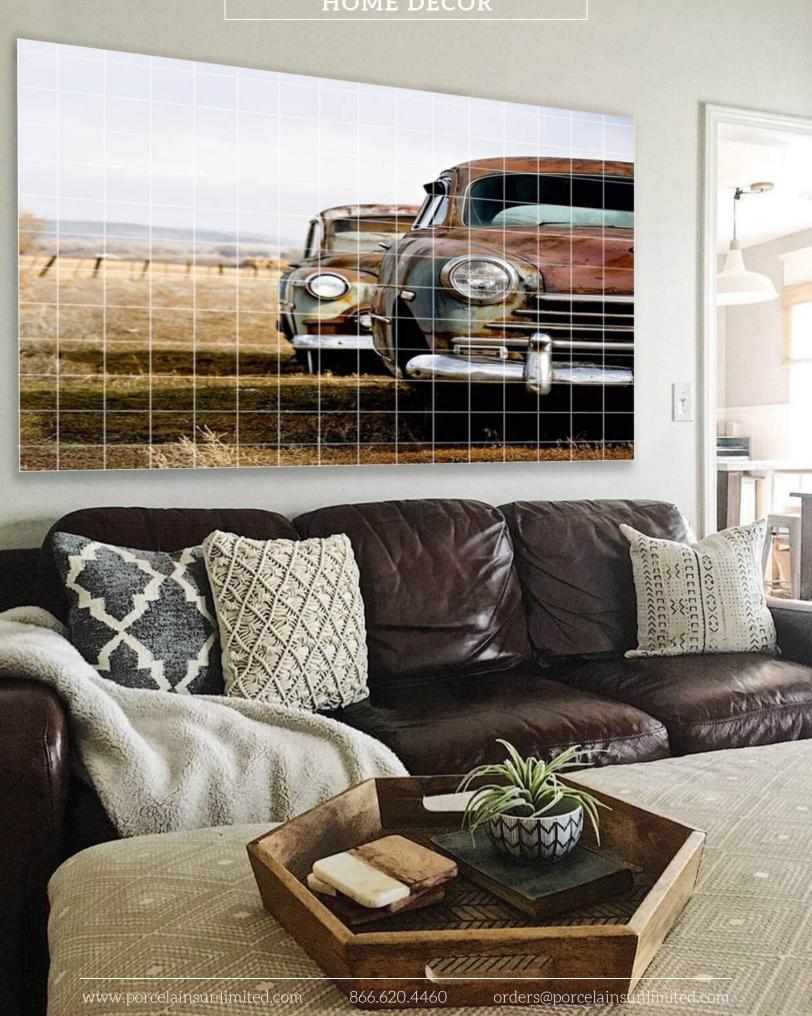

4 x 7 7/8 in - 10 x 20 cm

MT10

4 x 11 3/4 in - 10 x 30 cm

MT11

4 x 23 5/8 in - 10 x 60 cm

MT12

77/8 x 23 5/8 in - 20 x 60 cm

MT13

12 5/8 x 29 1/2 in - 32 x 75 cm

MT14

19 1/4 x 39 in - 49 x 99 cm

#### **SPECIALTY TILES**

#### Corner

3-Way Corner

1 x 1 in - 2.5 x 2.5 cm

3-Way Corner

1 x 1 in - 2.5 x 2.5 cm

Inside Corner

1 x 1 in - 2.5 x 2.5 cm

**Outside Corner** 

1 x 1 in - 2.5 x 2.5 cm













#### Corner

Base Inside Corner

1 x 4 in - 2.5 x 10 cm

Base Outside Corner

1 x 4 in - 2.5 x 10 cm

Inside Corner

1 x 7 7/8 in - 2.5 x 20 cm

**Outside Corner** 

1 x 7 7/8 in - 2.5 x 20 cm

#### Corner

Base

4 x 4 in - 10 x 10 cm

**Base** 

4 x 7 7/8 in - 10 x 20 cm

Linear Shower

4 x 4 in - 10 x 10 cm

**Shower Corner** 

4 x 4 in - 10 x 10 cm







### HOME DECOR











# BUSINESS www.porcelainsunlimited.com 866.620.4460 orders@porcelainsunlimited.com

## HOTEL









#### **FAQ**

#### How do I place an order?

If you don't have a wholesale account, you may create a free account at www.porcelainsstore.com

After verification and activation you'll be able to log in, submit and view orders, communicate with support and more.

#### How do I check the status of my submitted order?

You may find order details inside of your account at PorcelainsStore.com by clicking on 'My Orders' and then clicking on the specific order in-question. As your order moves across the system it will automatically update inside of the order under 'Order Status'. And if you ever have any questions, our team is available to assist by emailing orders@porcelainsunlimited.co