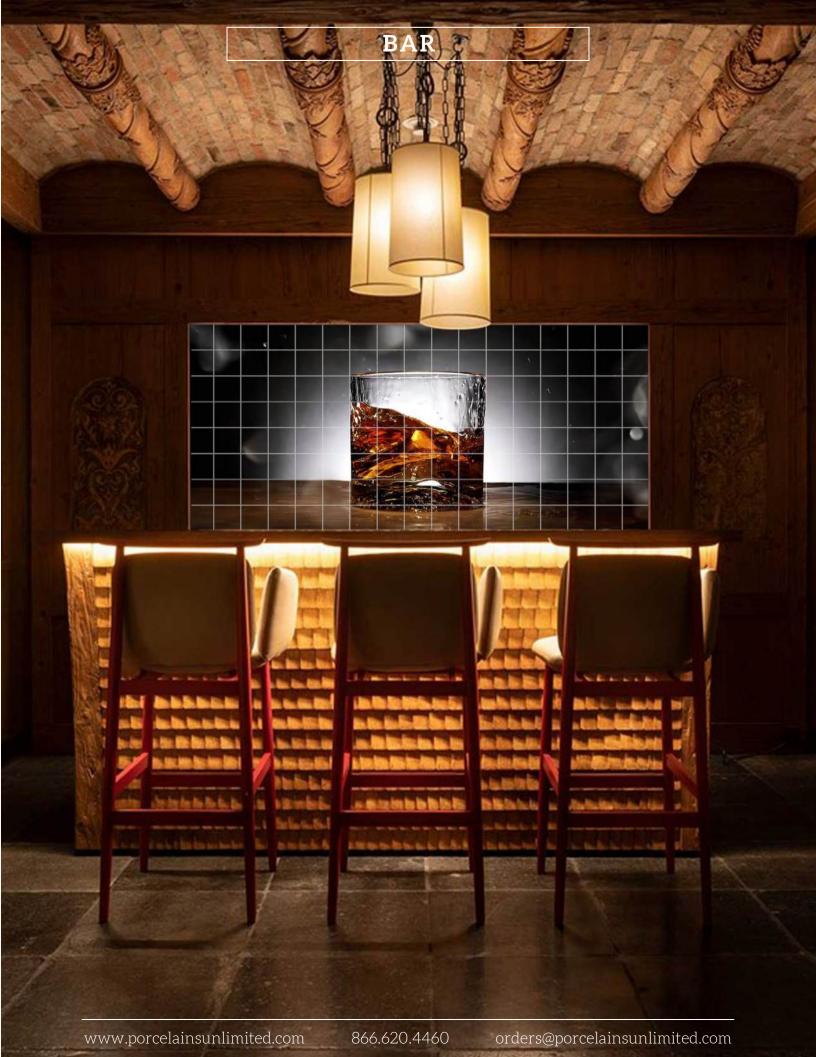

#### Unleash your creativity in:

- Residential spaces: Create stunning backsplashes, feature walls, or floor accents.
- Commercial establishments: Enhance your brand identity with custom logos and designs.
- Architectural marvels: Adorn facades, lobbies, and outdoor areas with eyecatching installations.
- Memorialization: Craft lasting tributes with personalized portraits and designs.